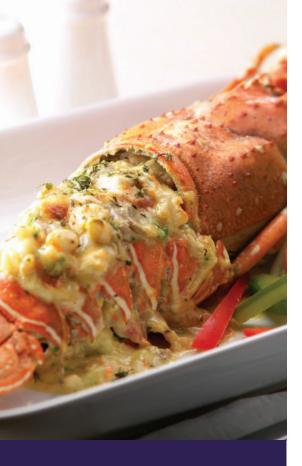

#### SEAFOOD

| <b>Pan Fried Atlantic Cod</b><br>premium white cod served with sake sauce   | 155     |
|-----------------------------------------------------------------------------|---------|
| <b>Grilled Salmon Fillet</b><br><i>chilled, served with tangerine sauce</i> | 55      |
| <b>Lobster Thermidor</b><br>*kindly refer to our staff for availability     | 33/100g |
| Fish & Chips<br>fresh local sole fish                                       | 29      |