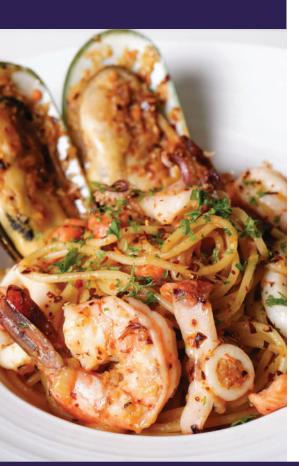

#### SEAFOOD

| <b>Pan Fried Atlantic Cod</b><br>premium white cod served with sake sauce   | 155     |
|-----------------------------------------------------------------------------|---------|
| <b>Grilled Salmon Fillet</b><br><i>chilled, served with tangerine sauce</i> | 55      |
| <b>Lobster Thermidor</b><br>*kindly refer to our staff for availability     | 33/100g |
| Fish & Chips<br>fresh local sole fish                                       | 29      |

## PASTA

| <b>Spaghetti Bolognese</b><br>tomato meat sauce (beef or chicken)           | 22       |
|-----------------------------------------------------------------------------|----------|
| <b>Spaghetti Aglio Olio</b><br>tossed in olive oil, garlic and chili flakes |          |
| - Seafood<br>- Vegetarian                                                   | 26<br>20 |
| - Plain                                                                     | 16       |