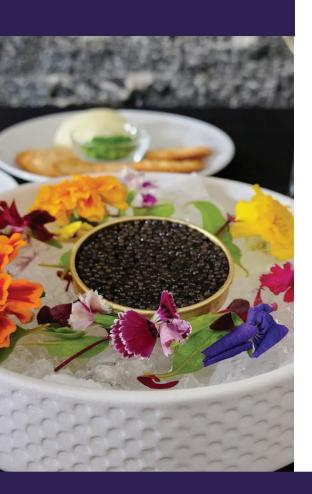

## CAVIAR

| Sturia Classic Baerii Caviar (30g) | 390 |
|------------------------------------|-----|
| Top Up Caviar Option (15g)         | 200 |

Prices quoted are in Ringgit Malaysia. Prices are subject to 10% Service Charge and 6% SST.