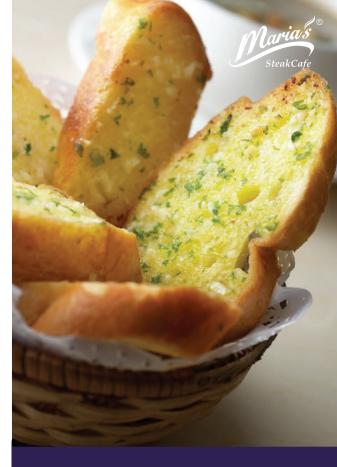

#### SIDE DISHES

| Sautéed Vegetable    | 18 |
|----------------------|----|
| Creamed Spinach      | 16 |
| Roast Potatoes       | 15 |
| Steak Fries          | 15 |
| Wild Rocket Salad    | 13 |
| Mash Potato          | 10 |
| Skin on Fries        | 10 |
| Crispy Onion Strings | 10 |
| Garlic Bread         | 8  |