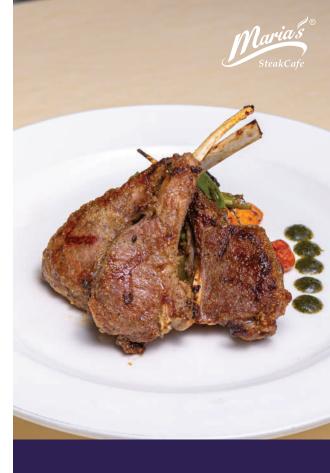

## SPRING LAMB

| <b>N.Z. Baby Cutlets</b><br>3 pieces of cutlets, served with mint sauce          | 108 |
|----------------------------------------------------------------------------------|-----|
| <b>N.Z. Lamb Loin</b><br>lamb striploin, served with mint sauce                  | 85  |
| <b>N.Z. Roast Lamb</b><br>served with traditional brown sauce & sauté vegetables | 60  |