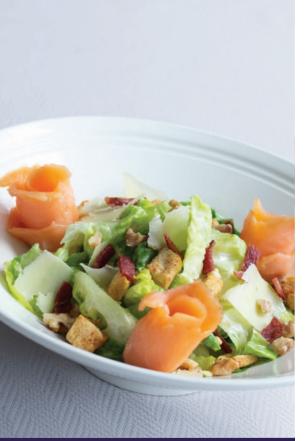

#### SALADS

| <b>Orange &amp; Baby Spinach Salad</b><br>baby spinach, cucumber, walnut, orange, cheddar cheese,<br>pickled red onion, served with poppy seed vinaigrette | 32 |
|------------------------------------------------------------------------------------------------------------------------------------------------------------|----|
| <b>Apple &amp; Kale Yoghurt Salad</b><br>dried cranberry, kale, red apple, walnut, pickled onion,<br>served with greek yoghurt & pure honey                | 28 |
| Caesar Salad                                                                                                                                               | 15 |
| <i>beef bacon, croutons, walnuts, cheese</i><br>with smoked salmon                                                                                         | 29 |
| <b>Oriental Salad</b><br>an Asian flavour, topped with mushrooms                                                                                           | 15 |
| <b>Traditional Salad</b><br>your choice of thousand island or vinaigrette dressing                                                                         | 13 |
|                                                                                                                                                            |    |