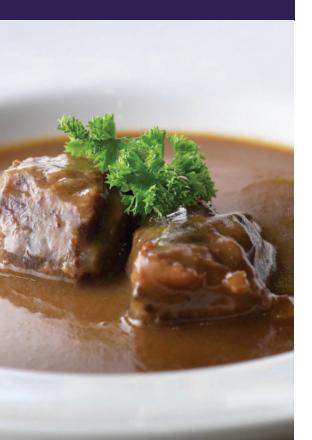

#### SOUPS

| Fresh Oxtail î<br>served with garlic bread | 32 |
|--------------------------------------------|----|
| Soup of the Day                            | 12 |
| Fresh Mushroom                             | 12 |
| Fresh Onion î                              | 12 |
| Fresh Pumpkin                              | 12 |