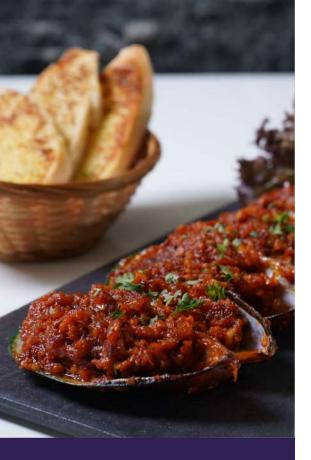

#### SEAFOOD & FOIE GRAS

| <b>Foie Gras</b><br>pan seared goose liver (60g), served with caramelised<br>green apples | 88      |
|-------------------------------------------------------------------------------------------|---------|
| <b>Sea caught Tiger Prawns</b><br>grilled with garlic butter                              | 78/3pcs |
| <b>Smoked Salmon</b><br>capers, garden salad served with balsamic vinaigrette             | 52      |
| Japanese Scallop<br>pan seared, served with tomato salsa                                  | 52/2pcs |
| <b>N.Z. Spicy Mussels</b><br>spicy tomato base sauce, served with garlic bread            | 25      |