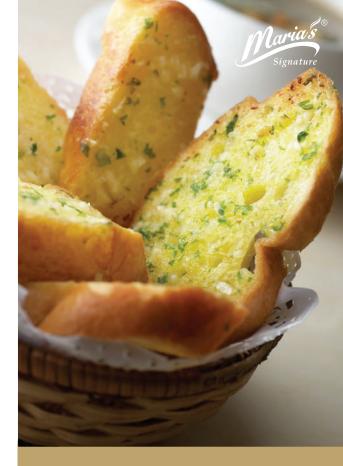

#### **SIDE DISHES**

| Sautéed Vegetable           | 18 |
|-----------------------------|----|
| Creamed Spinach             | 16 |
| Roast Potatoes              | 15 |
| Steak Fries                 | 15 |
| Wild Rocket Salad           | 13 |
| Mash Potato                 | 10 |
| Skin on Fries               | 10 |
| <b>Crispy Onion Strings</b> | 10 |
| Garlic Bread                | 8  |