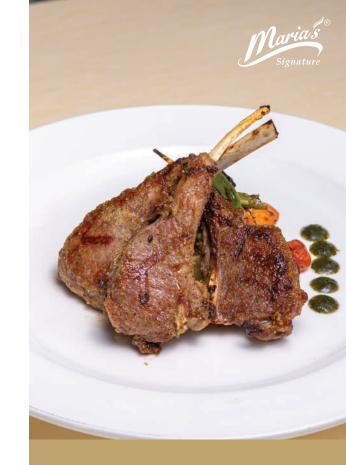

### **SPRING LAMB**

| <b>N.Z. Baby Cutlets</b> 3 pieces of cutlets, served with mint sauce      | 112 |
|---------------------------------------------------------------------------|-----|
| <b>N.Z. Lamb Loin</b> <i>lamb striploin, served with mint sauce</i>       | 90  |
| N.Z. Roast Lamb<br>served with traditional brown sauce & sauté vegetables | 63  |