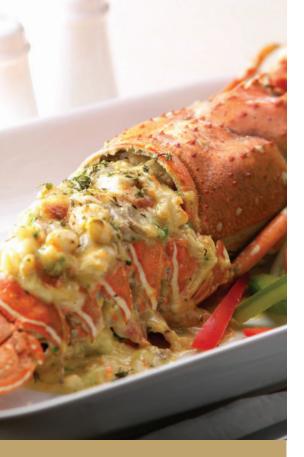

#### **SEAFOOD**

| Pan Fried Atlantic Cod premium white cod served with sake sauce | 160     |
|-----------------------------------------------------------------|---------|
| Grilled Salmon Fillet chilled, served with tangerine sauce      | 58      |
| Lobster Thermidor *kindly refer to our staff for availability   | 33/100g |
| Fish & Chips fresh local sole fish                              | 32      |