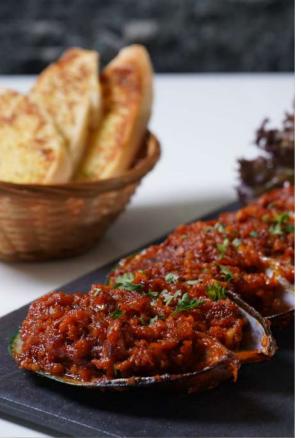

#### **SEAFOOD & FOIE GRAS**

| <b>Foie Gras</b> pan seared goose liver (60g), served with caramelised green apples | 92      |
|-------------------------------------------------------------------------------------|---------|
| Sea caught Tiger Prawns grilled with garlic butter                                  | 82/3pcs |
| Smoked Salmon capers, garden salad served with balsamic vinaigrette                 | 55/6pcs |
| Japanese Scallop pan seared, served with tomato salsa                               | 55/2pcs |
| N.Z. Spicy Mussels spicy tomato base sauce, served with garlic bread                | 27      |