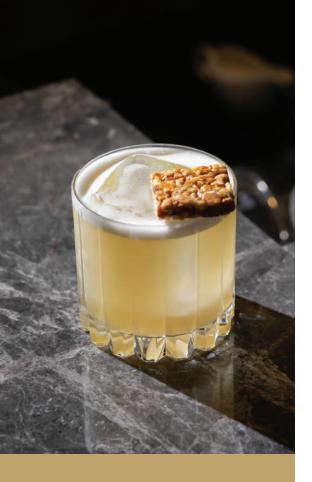

## Thoughtfully curated by Amanda Wan, World-Renowned Mixologist

| Oolong Fashioned ★★★ Bourbon infused with longan, oolong tea syrup, Angostura aromatic bitters, torched longan shell.                                    | 45       |
|----------------------------------------------------------------------------------------------------------------------------------------------------------|----------|
| <b>Apple Treacle</b> ★★★  Aged rum, rich brown sugar syrup, clear apple juice,  Angostura aromatic bitters, cinnamon sugar rim, torched apple.           | 45       |
| <b>Sesame Sour</b> ★★  Bourbon, roasted hazelnut toffee syrup, lemon juice, sesame oil, egg white, peanut brittle.                                       | 45       |
| Café Negroni ★★ Aged rum, sweet vermouth, coffee & cherry liqueurs, Campari, orange twist, cocktail cherry.                                              | 42       |
| <b>Pompaloma</b> ★★ Reposado tequila, pomelo and grapefruit juices, agave syrup, lime juice, pomelo pulp.                                                | 40       |
| Earl Grey Tea-Ni ★★  Vodka infused with earl grey tea, milk-clarified earl grey tea, rose syrup, lemon juice, egg white, crushed rosebuds, orange sliver | 38<br>s. |
| Classic Espresso Martini ★★ Vodka, double espresso, brown sugar syrup, coffee liqueur, coffee beans.                                                     | 38       |
| <b>Violet Tonic ★</b> Gin infused with lavender and butterfly pea flowers, elderflower, pandan syrup, lime juice, tonic water, dried rosebuds.           | 36       |
| Maria's Michelada ★ House Tangerine and Siciliana mix, Angostura aromatic bitters, hot sauce, lime juice, lager, pink salt rim.                          | 32       |
| Americano Cocktail ★ Campari, dolin rouge, soda water, orange slices                                                                                     | 32       |