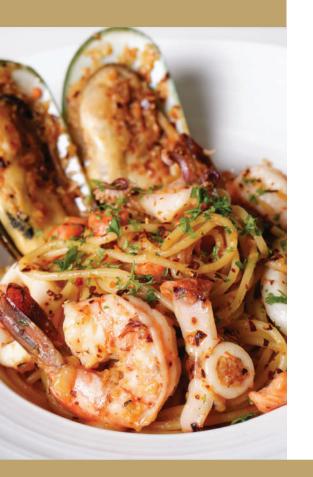

#### **SEAFOOD & FOIE GRAS**

| <b>Foie Gras</b> pan seared goose liver (60g), served with caramelised green apples | 92      |
|-------------------------------------------------------------------------------------|---------|
| Sea caught Tiger Prawns grilled with garlic butter                                  | 82/3pcs |
| Smoked Salmon capers, garden salad served with balsamic vinaigrette                 | 55/6pcs |
| Japanese Scallop pan seared, served with tomato salsa                               | 55/2pcs |
| N.Z. Spicy Mussels spicy tomato base sauce, served with garlic bread                | 27      |

#### **PASTA**

Spaghetti Bolognese

| tomato meat sauce (beef or chicken)                                  |    |
|----------------------------------------------------------------------|----|
| Spaghetti Aglio Olio<br>tossed in olive oil, garlic and chili flakes |    |
| - Seafood                                                            | 30 |
| - Vegetarian                                                         | 23 |
| - Plain                                                              | 19 |