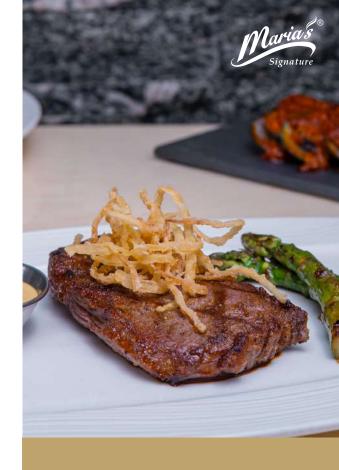

#### **SIZZLING**

| Sizzling Wagyu MB7 Porterhouse       | 100/100g |
|--------------------------------------|----------|
| Sizzling Wagyu MB7 T-Bone            | 83/100g  |
| Sizzling Wagyu MB7 Bone-in Striploin | 50/100g  |
| U.S.                                 |          |
| Prime Black Angus Ribeye             | 116/100g |
| ARGENTINA                            |          |
| Cornfed Striploin (200g-220g)        | 85       |
|                                      |          |

# Signature Steak

Tender, juicy and flavourful!