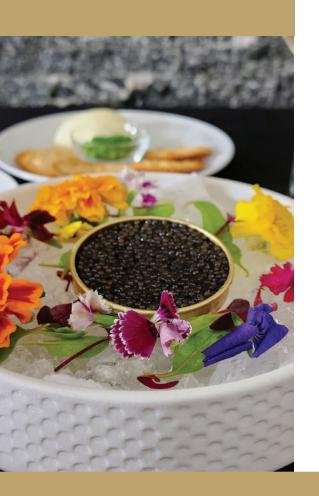

#### **CAVIAR**

| Sturia Classic Baerii Caviar (30g) | 390 |
|------------------------------------|-----|
| Top Up Caviar Option (15g)         | 200 |

Prices quoted are in Ringgit Malaysia. Prices are subject to 10% Service Charge and 6% SST.