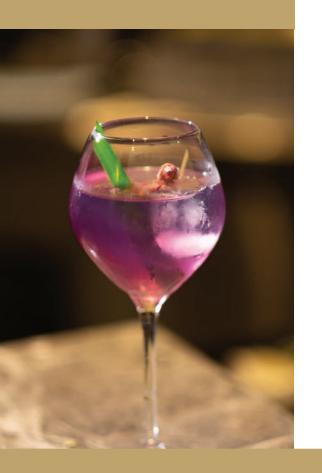

## Thoughtfully curated by Amanda Wan, World-Renowned Mixologist

| Oolong Fashioned ★★★ Bourbon infused with longan, oolong tea syrup, Angostura aromatic bitters, torched longan shell.                                    | 45       |
|----------------------------------------------------------------------------------------------------------------------------------------------------------|----------|
| <b>Apple Treacle</b> ★★★  Aged rum, rich brown sugar syrup, clear apple juice,  Angostura aromatic bitters, cinnamon sugar rim, torched apple.           | 45       |
| <b>Sesame Sour</b> ★★  Bourbon, roasted hazelnut toffee syrup, lemon juice, sesame oil, egg white, peanut brittle.                                       | 45       |
| Café Negroni ★★ Aged rum, sweet vermouth, coffee & cherry liqueurs, Campari, orange twist, cocktail cherry.                                              | 42       |
| <b>Pompaloma</b> ★★ Reposado tequila, pomelo and grapefruit juices, agave syrup, lime juice, pomelo pulp.                                                | 40       |
| Earl Grey Tea-Ni ★★  Vodka infused with earl grey tea, milk-clarified earl grey tea, rose syrup, lemon juice, egg white, crushed rosebuds, orange sliver | 38<br>s. |
| Classic Espresso Martini ★★ Vodka, double espresso, brown sugar syrup, coffee liqueur, coffee beans.                                                     | 38       |
| <b>Violet Tonic ★</b> Gin infused with lavender and butterfly pea flowers, elderflower, pandan syrup, lime juice, tonic water, dried rosebuds.           | 36       |
| Maria's Michelada ★ House Tangerine and Siciliana mix, Angostura aromatic bitters, hot sauce, lime juice, lager, pink salt rim.                          | 32       |
| Americano Cocktail ★ Campari, dolin rouge, soda water, orange slices                                                                                     | 32       |