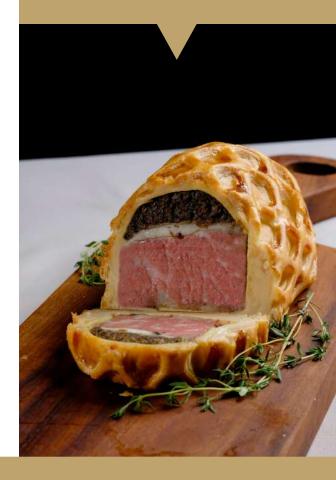

#### **AUSTRALIA**

| Wagyu MB9 Ribeye                                                       | 170/100g |
|------------------------------------------------------------------------|----------|
| Wagyu MB7 Tenderloin                                                   | 155/100g |
| Wagyu MB7 Tenderloin                                                   | 148/100g |
| Hereford 21 Days Dry Aged Ribeye                                       | 118/100g |
| Black Angus Ribeye MB2                                                 | 94/100g  |
| Wagyu MB5/MB7 Tomahawk (> 1kg ) 60 minutes cooking time)               | 89/100g  |
| Grassfed Angus Tenderloin (180g-220g)                                  | 148      |
| Hereford Grainfed Ribeye (200g-220g)                                   | 126      |
| Beef Wellington* (650g)                                                | 310      |
| <b>Beef Wellington with Foie Gras*</b> (710g)                          | 398      |
| *Pre-order one day in advance is required & limited quantity available |          |