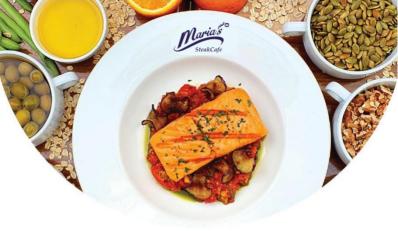

### **MAIN COURSE SELECTION**

Grilled Salmon Fillet with couscous MedDiet style RM 75++

or

Australian Angus Grassfed Tenderloin (180–220g)  $\,$  RM170 $^{++}$ 

0

Australian Wagyu MB7 Tenderloin (200-220g) RM330++